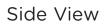

**Thermostat:** Turns fan on at 80° and off at 65°

during daylight hours

Warranty: 25 Year Limited Warranty

Unit Dimensions: Height 7", Top 25.5" x 21.25"

**Base Size:** 20.25" x 20.25"

Unit Weight: 16 lbs.