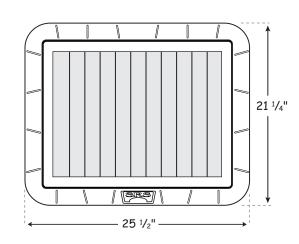

**Thermostat:** Turns fan on at 80° and off at 65°

during daylight hours

Warranty: 25 Year Limited Warranty

Unit Dimensions: Height 7", Top 25.5" x 21.25"

**Base Size:** 20.25" x 20.25"

Unit Weight: 16 lbs.