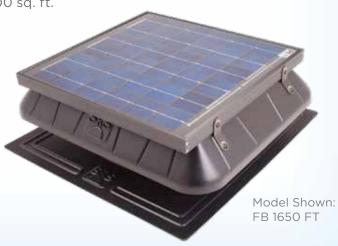

### Available Flat Base Models:

SunRise 1250 FT - 30 Watt - For areas up to 2000 sq. ft.

SunRise 1650 FT - 45 Watt - For areas up to 2800 sq. ft.

#### FB 1650 FT

**Unit Dimensions:** Height 8.25", Top 25.5" x 21.25"

**Base Size:** 24.5" × 24.5"

Unit Weight: 21 lbs

Shipping Weight: 23 lbs

**Package Size:** 27.25" x 25.5" x 11.25" wide