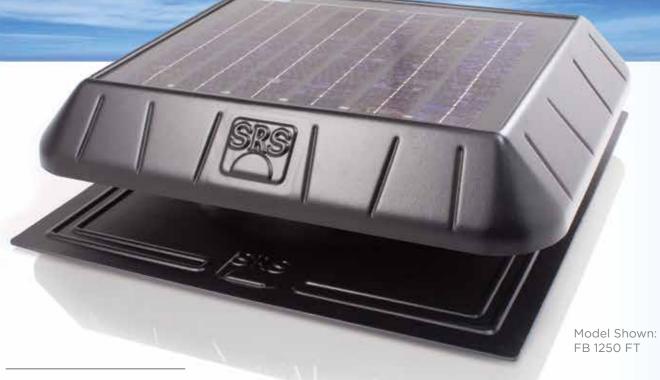

### Available Flat Base Models:

SunRise 1250 FT - 30 Watt - For areas up to 2000 sq. ft.

SunRise 1650 FT - 45 Watt - For areas up to 2800 sq. ft.

### FB 1250 FT

**Unit Dimensions:** Height 7", Top 25.5" x 21.25"

**Base Size:** 24.5" x 24.5"

Unit Weight: 17 lbs

Shipping Weight: 19 lbs

**Package Size:** 27.25" x 25.5" x 11.25" wide