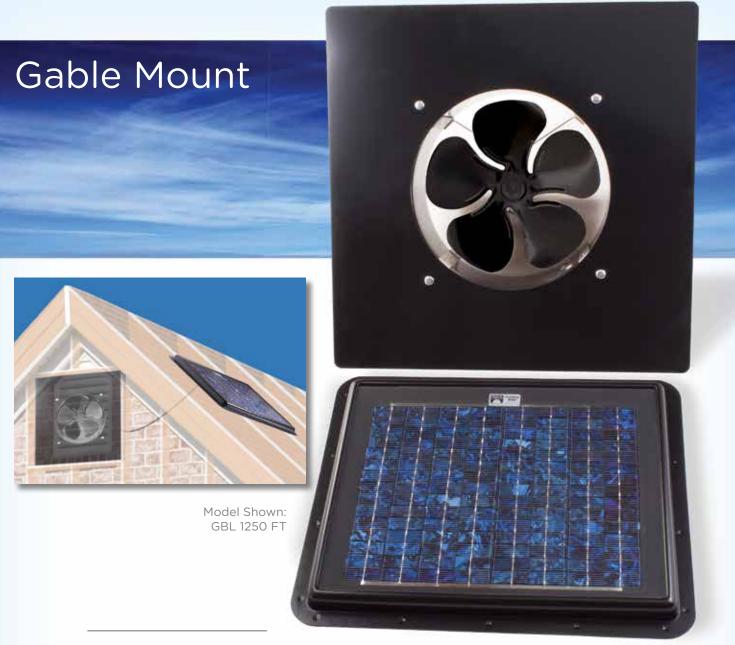

## Gable Mount Model Application:

Can be mounted inside attic, behind any existing louvered vent, or under any standard roof vent.

## Available Gable Mount Models:

SunRise 1250 FT - 30 Watt - For areas up to 2000 sq. ft.

SunRise 1650 FT - 45 Watt - For areas up to 2800 sq. ft.

## Features:

| Solar Panel:      | Impact resistant crystalline with<br>tempered glass surface in self-flashing<br>composite mounting tray | Base Size:                                                              |
|-------------------|---------------------------------------------------------------------------------------------------------|-------------------------------------------------------------------------|
|                   |                                                                                                         | Unit Weight:                                                            |
| Motor:            | Ultra quiet, brushless DC motor                                                                         | Shipping Weight:                                                        |
| Wire:             | 18/2 red/black                                                                                          | Package Size:                                                           |
| Fan Blade:        | 12" diameter, 5-blade poly-carbon,<br>computer balanced hub                                             | Available Models:                                                       |
| Hardware:         | ALL stainless steel fasteners, including welded stainless steel screen                                  | <sup>†</sup> 1650 model has a<br>and (4) aluminun<br>the panel to the r |
| Top and Base:     | UV-Stabilized ABS composite (paintable)                                                                 |                                                                         |
| Airflow:          | The more intense the sun shines,<br>the faster the SunRise runs                                         |                                                                         |
| Panel Dimensions: | Height 1.5", Top 24" x 23"                                                                              |                                                                         |
| Fan Dimensions:   | Height 7", Top 24" x 24"                                                                                |                                                                         |
| Thermostat:       | Turns fan on at 80 <sup>°</sup> and off at 65 <sup>°</sup><br>during daylight hours                     |                                                                         |
| Warrantv:         | 25 Year Limited Warranty                                                                                | www.sur                                                                 |

Base Size: 24" x 24" Unit Weight: 15 lbs. Shipping Weight: 17 lbs. Package Size: 27.25" x 25.5" x 11.25" wide. Available Models: GBL 1250 FT GBL 1650 FT<sup>+</sup> 1650 model bas aluminum framed solar papel