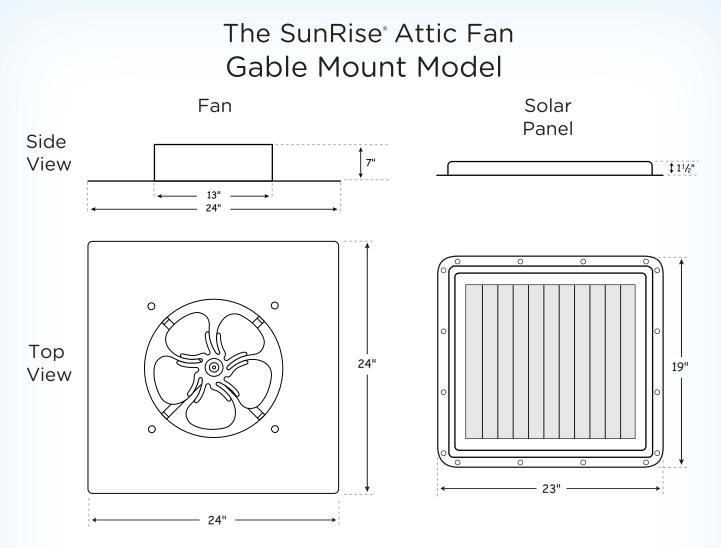

## Features:

| Solar Panel:      | Impact resistant crystalline with<br>tempered glass surface in self-flashing<br>composite mounting tray | Base Size:                                                              |
|-------------------|---------------------------------------------------------------------------------------------------------|-------------------------------------------------------------------------|
|                   |                                                                                                         | Unit Weight:                                                            |
| Motor:            | Ultra quiet, brushless DC motor                                                                         | Shipping Weight:                                                        |
| Wire:             | 18/2 red/black                                                                                          | Package Size:                                                           |
| Fan Blade:        | 12" diameter, 5-blade poly-carbon,<br>computer balanced hub                                             | Available Models:                                                       |
| Hardware:         | ALL stainless steel fasteners, including welded stainless steel screen                                  | <sup>†</sup> 1650 model has a<br>and (4) aluminun<br>the panel to the r |
| Top and Base:     | UV-Stabilized ABS composite (paintable)                                                                 |                                                                         |
| Airflow:          | The more intense the sun shines,<br>the faster the SunRise runs                                         |                                                                         |
| Panel Dimensions: | Height 1.5", Top 24" x 23"                                                                              |                                                                         |
| Fan Dimensions:   | Height 7", Top 24" x 24"                                                                                |                                                                         |
| Thermostat:       | Turns fan on at 80 <sup>°</sup> and off at 65 <sup>°</sup><br>during daylight hours                     |                                                                         |
| Warrantv:         | 25 Year Limited Warranty                                                                                | www.sur                                                                 |

Base Size: 24" x 24" Unit Weight: 15 lbs. Shipping Weight: 17 lbs. Package Size: 27.25" x 25.5" x 11.25" wide. Available Models: GBL 1250 FT GBL 1650 FT<sup>+</sup> 1650 model bas aluminum framed solar papel