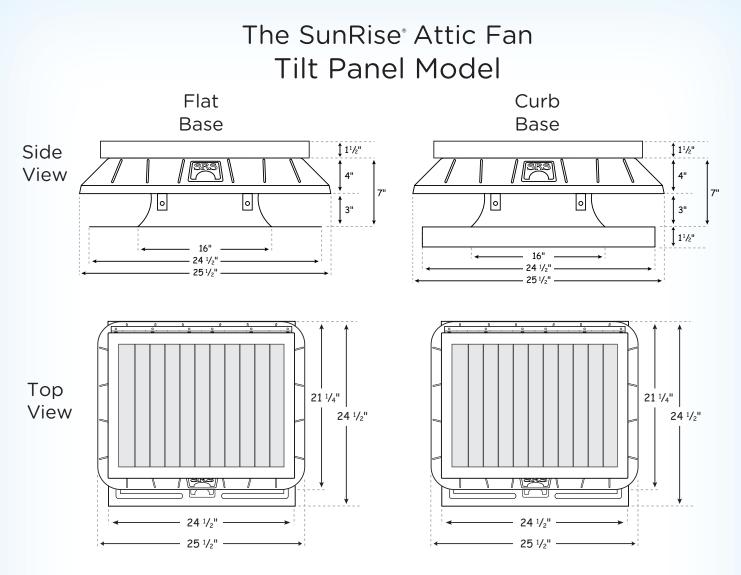

## Features:

| Solar Panel:  | Impact resistant crystalline with tempered<br>glass surface and black anadoized<br>aluminimum frame. Can be tilted from<br>0 <sup>0</sup> to 60 <sup>0</sup> in 5 <sup>0</sup> increments | Unit Dimensions:  | Height 8.5", Top 25.5" x 21.25" |
|---------------|-------------------------------------------------------------------------------------------------------------------------------------------------------------------------------------------|-------------------|---------------------------------|
|               |                                                                                                                                                                                           | Base Size:        | 24.5" x 24.5".                  |
|               |                                                                                                                                                                                           | Unit Weight:      | 23 lbs.                         |
| Motor:        | Ultra quiet, brushless DC motor                                                                                                                                                           | Shipping Weight:  | 25 lbs.                         |
| Wire:         | 18/2 red/black                                                                                                                                                                            | Package Size:     | 27.25" x 25.5" x 11.25" wide.   |
| Fan Blade:    | 12" diameter, 5-blade poly-carbon,<br>computer balanced hub                                                                                                                               | Available Models: | FB 1650 TLT FT                  |
| Hardware:     | ALL stainless steel fasteners, including welded stainless steel screen                                                                                                                    |                   | CB 1650 TLT FT                  |
| Top and Base: | UV-Stabilized ABS composite (paintable)                                                                                                                                                   |                   |                                 |
| Airflow:      | The more intense the sun shines,<br>the faster the SunRise runs                                                                                                                           |                   |                                 |
| Thermostat:   | Turns fan on at 80° and off at 65°<br>during daylight hours                                                                                                                               |                   |                                 |