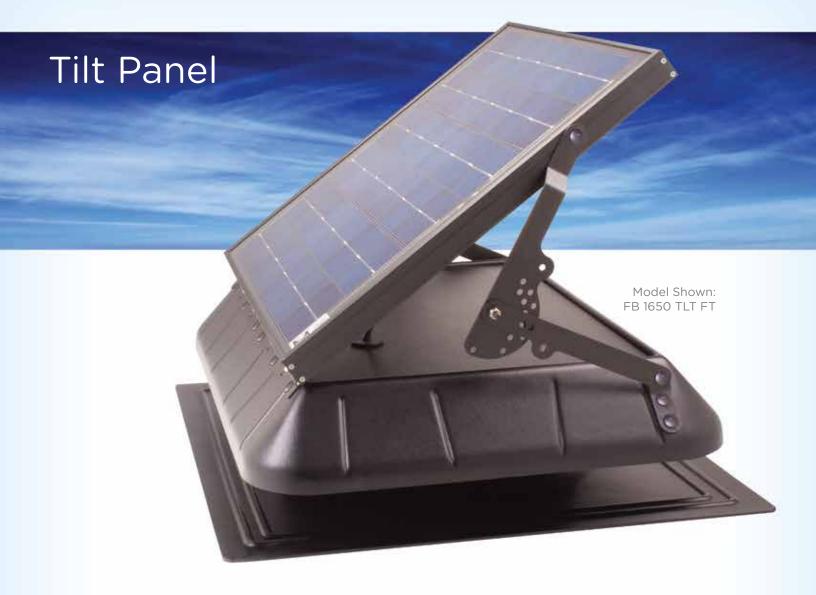

## Tilt Panel Model Application:

Panel can be tilted to maximize sun exposure. Panel tilts from  $0^{\circ}$  to  $60^{\circ}$  in  $5^{\circ}$  increments Also available in curb base

## Available Tilt Panel Models:

SunRise 1650 FT - 45 Watt - For areas up to 2800 sq. ft.